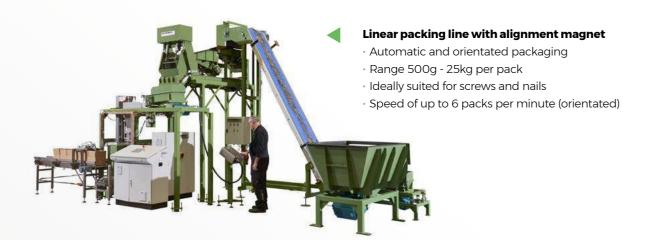

#### 2-fold linear packaging line with alignment magnet

- · Automatic and orientated packaging
- Range 25g 7.5kg per pack
- · Universally applicable for different products
- · Speed of up to 12 packs per minute (orientated)