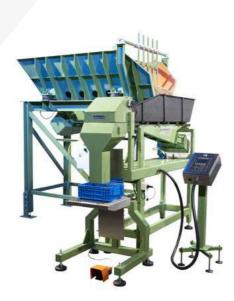

# Semi-automatic weighing system

- · Semi-automatic weighing and packaging
- · Range 25g 25kg per pack
- · High flexibility, enabling wide range of applications
- · Easy to expand into a fully automatic system