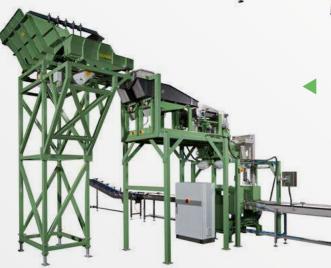

#### 2-fold linear packaging line with alignment magnet

- · Automatic and orientated packaging
- Range 25g 7.5kg per pack
- · Universally applicable for different products
- · Speed of up to 12 packs per minute (orientated)