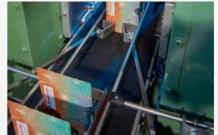

#### 2-fold linear packaging line with alignment magnet

- · Automatic and orientated packaging
- Range 25g 7.5kg per pack
- · Universally applicable for different products
- · Speed of up to 12 packs per minute (orientated)