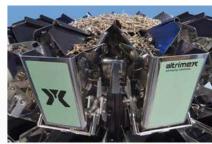

# Semi-automatic weighing system

- · Semi-automatic weighing and packaging
- · Range 25g 25kg per pack
- · High flexibility, enabling wide range of applications
- · Easy to expand into a fully automatic system