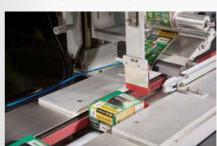

#### Multihead packaging line with alignment magnet

- · Automatic and orientated packaging at high speed
- · Range 25g 8kg per pack
- · Ideally suited for hardware in small packs
- · Speed of up to 25 packs per minute (orientated)

#### 2-fold linear packaging line with alignment magnet

- · Automatic and orientated packaging
- Range 25g 7.5kg per pack
- · Universally applicable for different products
- · Speed of up to 12 packs per minute (orientated)