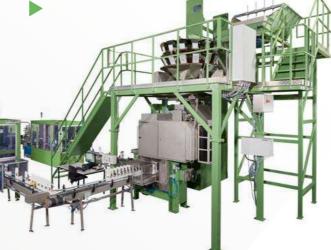

#### Multihead packaging line with alignment magnet

- · Automatic and orientated packaging at high speed
- · Range 25g 8kg per pack
- · Ideally suited for hardware in small packs
- · Speed of up to 25 packs per minute (orientated)