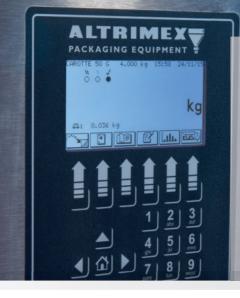

## **Range of possibilities**

The range of Altrimex linear weighers offers as standard a broad spectrum of to-be-packaged weights – from 10 g to 50 kg – and can process lengths up to 230 mm. Altrimex also offers customised solutions for non-standard dimensions and weights. The machines used for this are incredibly accurate, partly thanks to the advanced operating system that can be linked to the network.

|                   | Single tray | S5          | S10         | S15           | S25       |
|-------------------|-------------|-------------|-------------|---------------|-----------|
| Weight range      | 2 – 25 kg   | 10 – 100 gr | 50 – 500 gr | 0.25 – 2.5 kg | 5 – 25 kg |
|                   | 5 – 50 kg   | 0.5 – 5 kg  | 0.5 – 5 kg  | 0.75 – 7.5 kg |           |
| Max. screw length | 150 mm      | 40 mm       | 85 mm       | 125 mm        | 200 mm    |
| Max. bolt size    | M24 x 150   | M12 x 50    | M12 x 100   | M12 x 150     | M24 x 230 |
|                   |             |             |             | M16 x 100     |           |
| Max. nut size     | M24         | M12         | M12         | M16           | M24       |
| Max. nail length  | 150 mm      | 50 mm       | 100 mm      | 150 mm        | 200 mm    |