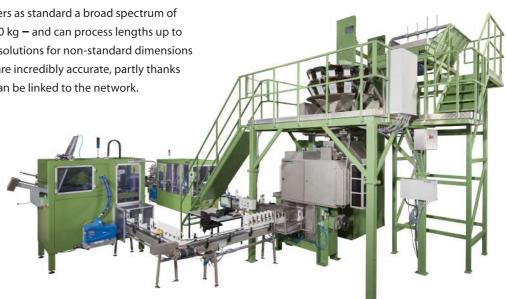

## **Range of possibilities**

The range of Altrimex linear weighers offers as standard a broad spectrum of to-be-packaged weights – from 10 g to 50 kg – and can process lengths up to 230 mm. Altrimex also offers customised solutions for non-standard dimensions and weights. The machines used for this are incredibly accurate, partly thanks to the advanced operating system that can be linked to the network.

## Fast and accurate

When you want high packaging speeds, Altrimex can deliver an advanced, incredibly accurate, Ishida multihead weighing system. Altrimex assists throughout the entire process using a thorough, turnkey approach so that you can be certain that everything has been taken care of down to the smallest detail.