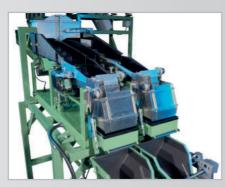

## **Range of possibilities**

The range of Altrimex linear weighers offers as standard a broad spectrum of to-be-packaged weights – from 10 g to 50 kg – and can process lengths up to 230 mm. Altrimex also offers customised solutions for non-standard dimensions and weights. The machines used for this are incredibly accurate, partly thanks to the advanced operating system that can be linked to the network.