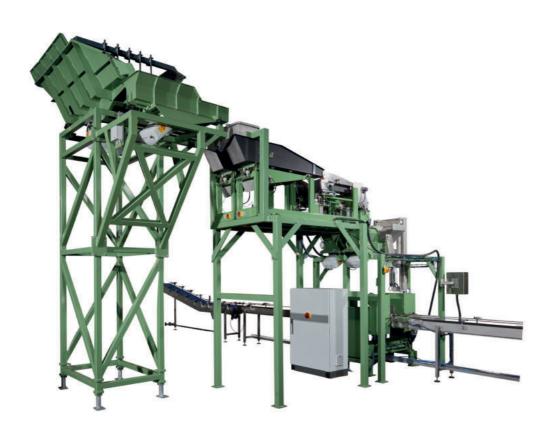

## **Rock-solid packaging lines**

 Postadress:
 P.O. box 6098 | 5700 ET Helmond, The Netherlands | E info@altrimex.nl | I www.altrimex.nl

 Office:
 Zuiddijk 9 | 5705 CS Helmond, The Netherlands | T +31 (0)492 - 52 74 75 | F +31 (0)492 - 54 64 98

Since its foundation in 1973, Altrimex has specialised in packaging solutions for the hardware industry and the evidence is unmistakable. The machines are incredibly durable, practically maintenance-free, and easy to set. We use high-quality, European parts that comply with all certification standards. The systems are characterised by their modular build. What does this mean specifically? Growth, guaranteed. For example, a standalone linear weigher can be expanded with an electric alignment magnet and an automatic cartoning machine so that a fully automated packaging line is created. Investing in an Altrimex system is a responsible investment in the future.