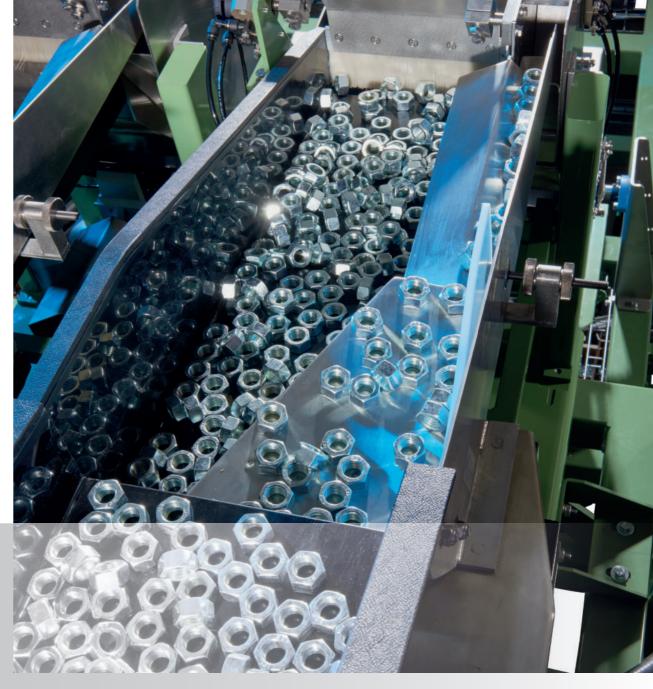

## **Range of possibilities**

The range of Altrimex linear weighers offers as standard a broad spectrum of to-be-packaged weights – from 10 g to 50 kg – and can process lengths up to 230 mm. Altrimex also offers customised solutions for non-standard dimensions and weights. The machines used for this are incredibly accurate, partly thanks to the advanced operating system that can be linked to the network.

|                   | Single tray | S5          | S10         | S15           | S25       |
|-------------------|-------------|-------------|-------------|---------------|-----------|
| Weight range      | 2 – 25 kg   | 10 – 100 gr | 50 – 500 gr | 0.25 – 2.5 kg | 5 – 25 kg |
|                   | 5 – 50 kg   | 0.5 – 5 kg  | 0.5 – 5 kg  | 0.75 – 7.5 kg |           |
| Max. screw length | 150 mm      | 40 mm       | 85 mm       | 125 mm        | 200 mm    |
| Max. bolt size    | M24 x 150   | M12 x 50    | M12 x 100   | M12 x 150     | M24 x 230 |
|                   |             |             |             | M16 x 100     |           |
| Max. nut size     | M24         | M12         | M12         | M16           | M24       |
| Max. nail length  | 150 mm      | 50 mm       | 100 mm      | 150 mm        | 200 mm    |